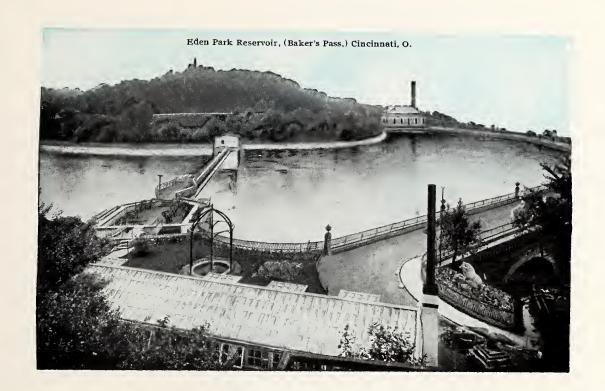

Fifth St., East from Race, Cincinnati, Ohio

Ohio River from Eden Park, Cincinnati, O.

Bellevue Incline, Cincinnati, O. Length, 1020 feet, Hauling capacity, 20 tons. Height, 395 feet.

HOTEL SINTON, CINCINNATI, OHIO